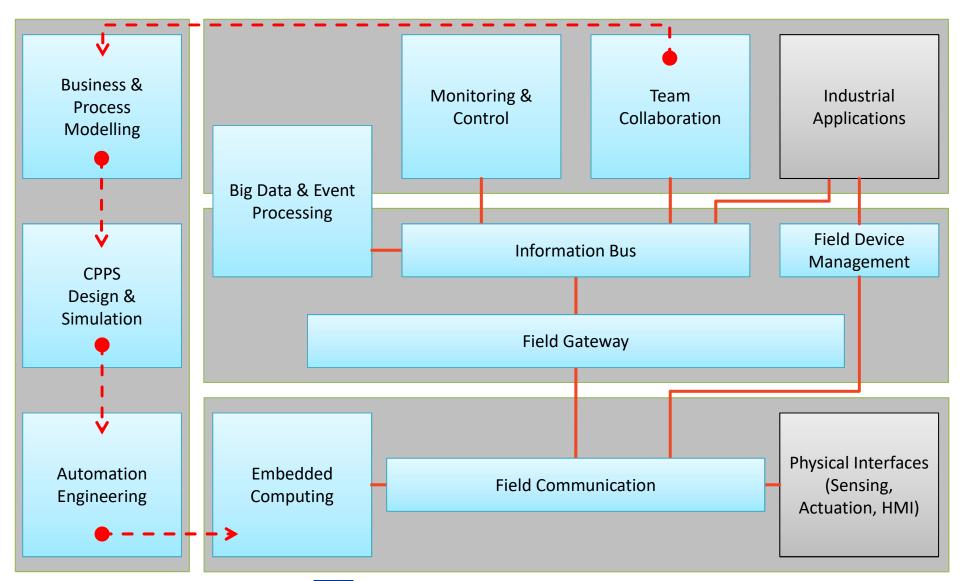

#### BEinCPPS Architecture - Blocks

**Business &** Monitoring & Industrial Team **Process** Collaboration Control **Applications** Modelling Big Data & Event **Processing** Field Device Information Bus Management **CPPS** Design & Simulation Field Gateway Physical Interfaces **Embedded** Automation Field Communication (Sensing, **Engineering** Computing Actuation, HMI)

#### BEinCPPS Architecture – Interactions