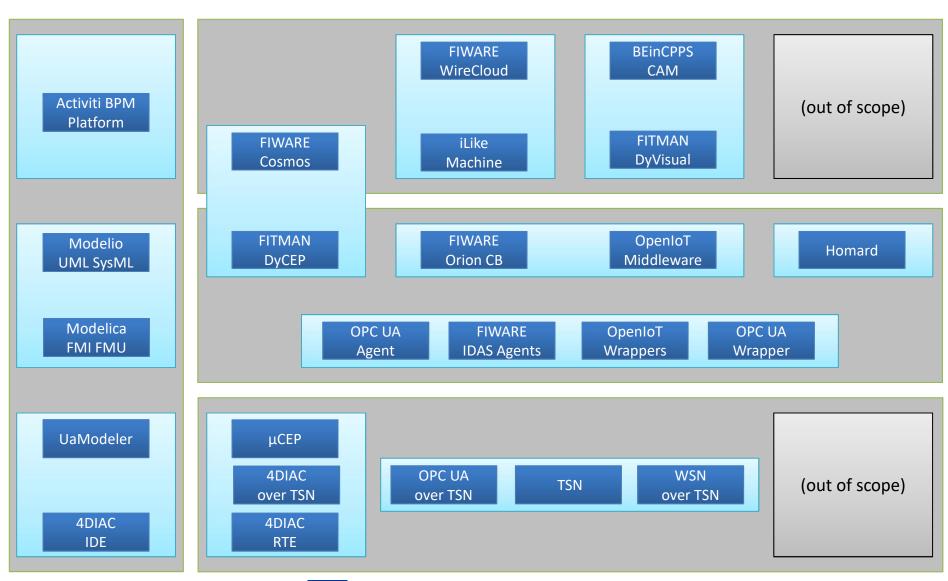

### BEinCPPS Architecture – Layers







#### BEinCPPS Architecture - Blocks

**Business &** Monitoring & Industrial Team **Process** Collaboration Control **Applications** Modelling Big Data & Event **Processing** Field Device Information Bus Management **CPPS** Design & Simulation Field Gateway Physical Interfaces **Embedded** Automation Field Communication (Sensing, **Engineering** Computing Actuation, HMI)







#### BEinCPPS Architecture – Interactions









#### BEinCPPS Architecture – Standards

**Business & Process** Modelling **CPPS** Design & Simulation Automation **Engineering** 



IEC 61499









# BEinCPPS Architecture – Components









## BEinCPPS Architecture – Open Source