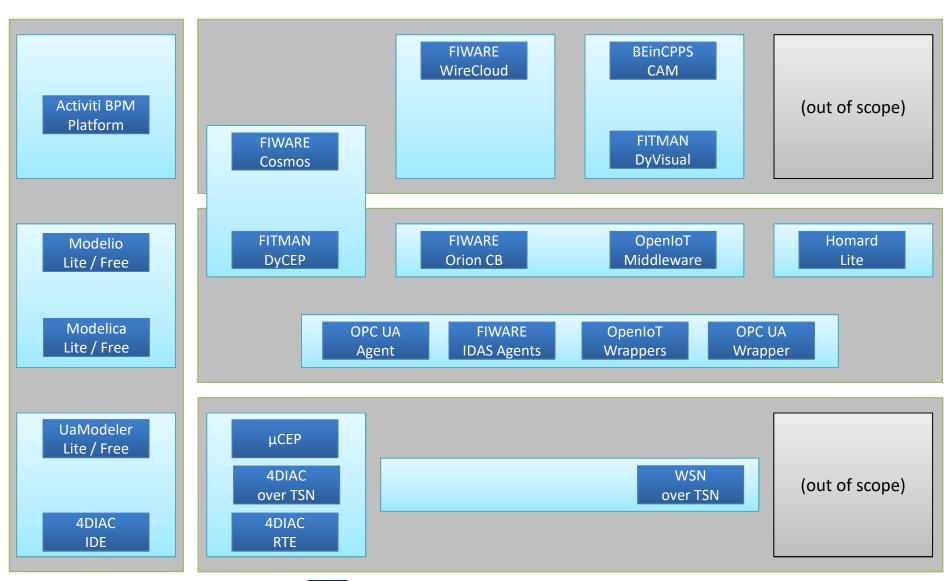

### BEinCPPS Architecture – Layers







#### BEinCPPS Architecture - Blocks

**Business &** Monitoring & Industrial Team **Process** Collaboration Control **Applications** Modelling Big Data & Event **Processing** Field Device Information Bus Management **CPPS** Design & Simulation Field Gateway Physical Interfaces **Embedded** Automation Field Communication (Sensing, **Engineering** Computing Actuation, HMI)







#### BEinCPPS Architecture – Interactions









#### BEinCPPS Architecture – Standards

**Business & Process** Modelling **CPPS** Design & Simulation Automation **Engineering** 



IEC 61499









# BEinCPPS Architecture – Components









## BEinCPPS Architecture – Open Source